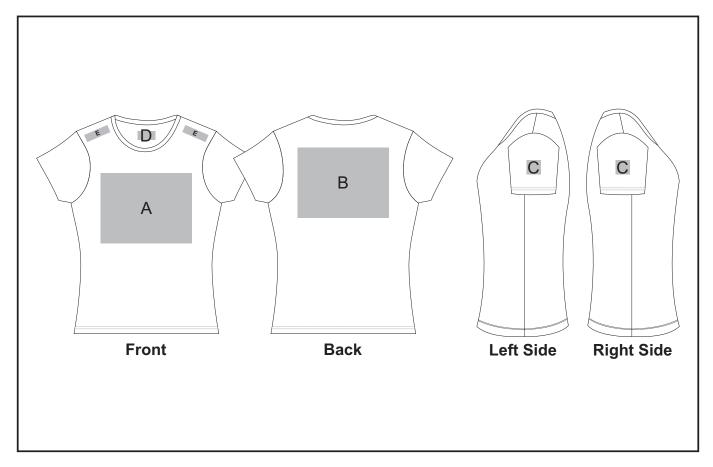

### **Need to know:**

- Includes 1-Colour, 1-Position Screen Print (setup fee applies)
- Please note Pos E will be branded +/- 20mm from the top seam

# **Branding Options:**

#### **Position A**

- 1. Embroidery (EMB) 9 colours Size: 200mm wide x 200mm high
- 2. Screen Print (SA) 6 colours Size: 260mm wide x 200mm high
- 3. Digital Transfer Clothing (DTC) Full colour Size: 260mm wide x 200mm high

#### **Position B**

- 1. Embroidery (EMB) 9 colours Size: 200mm wide x 200mm high
- 2. Screen Print (SA) 6 colours Size: 260mm wide x 200mm high
- 3. Digital Transfer Clothing (DTC) Full colour Size: 260mm wide x 200mm high

#### **Position C**

- 1. Embroidery (EMB) 9 colours Size: 40mm diameter
- 2. Screen Print (SA) 6 colours Size: 40mm wide x 40mm high
- 3. Digital Transfer Clothing (DTC) Full colour Size: 40mm wide x 40mm high

#### **Position D**

 Screen Print (SA) - 6 colours Size: 50mm wide x 25mm high

#### **Position E**

1. Digital Transfer Clothing (DTC) - Full Colour Size: 70mm wide x 20mm high